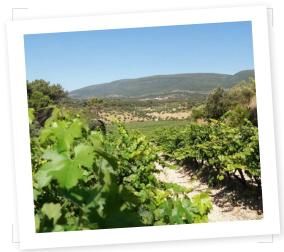

## SPECIAL FEATURES

Maria Cordeiro farms her superb organic vineyard in the beautiful Portuguese Tejo region. The indigenous Tinta Roriz and Castelao Grapes are hand harvested and packed into small trays to avoid damage and undergo a long maceration to extract all the flavour of the fruit. Partly aged in French oak before very gentle filtration.